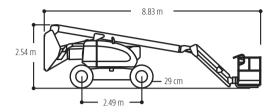

Inward Self-Closing, Self-Locking Swing Gate
- Flashing Amber Beacon
- Motion Alarm
- Glow Plugs (Diesel Engines)
- $^\star$  Provides indicator lights at platform control console for system distress, low fuel and foot switch status.



#### **Accessories & Options**

- 0.91 x 1.83 m Platform
- 1/2 in. Air Line to Platform
- · Light Package
- · Platform Worklights
- · Mesh to Mid-Rail
- Special Hydraulic Oils (Consult Factory)
- · Spark Arresting Muffler
- Accessory Packages

  - SkyWelder® PackageSkyGlazier® Package
  - Nite Bright® Package
  - SkyGuard®
  - Pipe Rack
  - Cable Ladder Carrier
  - ClearSky®

Note: Some options may increase lead time, and some option combinations may not be available.

# 600AJ ARTICULATING BOOM LIFT



#### **Dimensions**

All dimensions are approximate.





### **Reach Diagram**





# The JLG "1 & 5" Warranty

JLG Industries, Inc. backs its products with its exclusive "1 & 5" Warranty. We provide coverage on all products for one (1) full year and cover all specified major structural components for five (5) years. Due to continuous product improvements, we reserve the right to make specification and/or equipment changes without prior notification. This machine meets or exceeds AS/NZS 1418.10 2011 as originally manufactured for intended applications.

#### JLG Industries (Australia)

358 Park Road Regents Park, NSW 2143 Telephone 02 8718 6300 Fax 02 8718 6377

www.jlg.com.au

**An Oshkosh Corporation Company**