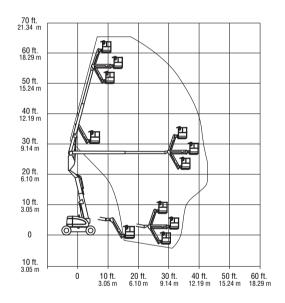

Locking Swing Gate
- Flashing Amber Beacon
- Motion Alarm
- Glow Plugs (Diesel Engines)
- $^\star$  Provides indicator lights at platform control console for system distress, low fuel and foot switch status.



#### **Accessories & Options**

- 0.91 x 1.83 m Platform
- 1/2 in. Air Line to Platform
- · Light Package
- · Platform Worklights
- · Mesh to Mid-Rail
- Special Hydraulic Oils (Consult Factory)
- · Spark Arresting Muffler
- Accessory Packages

  - SkyWelder® PackageSkyGlazier® Package
  - Nite Bright® Package
  - SkyGuard®
  - Pipe Rack
  - Cable Ladder Carrier
  - ClearSky®

Note: Some options may increase lead time, and some option combinations may not be available.

# 600AJ ARTICULATING BOOM LIFT



#### **Dimensions**

All dimensions are approximate.





### **Reach Diagram**





# The JLG "1 & 5" Warranty

JLG Industries, Inc. backs its products with its exclusive "1 & 5" Warranty. We provide coverage on all products for one (1) full year and cover all specified major structural components for five (5) years. Due to continuous product improvements, we reserve the right to make specification and/or equipment changes without prior notification. This machine meets or exceeds AS/NZS 1418.10 2011 as originally manufactured for intended applications.

#### JLG Industries (Australia)

358 Park Road Regents Park, NSW 2143 Telephone 02 8718 6300 Fax 02 8718 6377

www.jlg.com.au

**An Oshkosh Corporation Company**