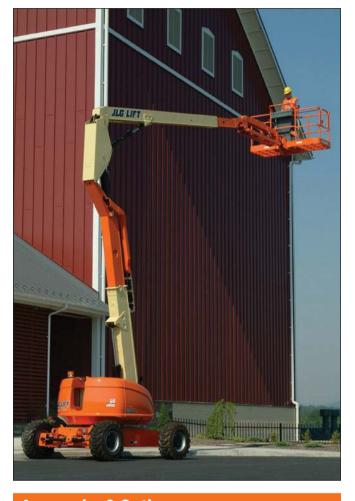

# 600AJ ARTICULATING BOOM LIFT

#### Performance

Platform Height 18.47 m 20.47 m Working Height Horizontal Outreach 12.10 m Up and Over Clearance 8.10 m

Swing 360 Degrees Continuous

230 kg Platform Capacity Platform Size 0.91 x 2.44 m Platform Rotator 180 Degrees Hydraulic

Jib Range of Articulation 130 Degrees (+70, -60)

Weight 11,900 kg Drive Speed 6.8 km/h Gradeability 45%

Turning Radius

Outside 3.56 m Inside 1.68 m