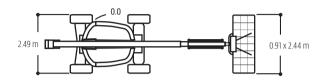

nward Self-Closing, Self-Locking Swing Gate
- Flashing Amber Beacon
- Motion Alarm
- Glow Plugs (Diesel Engines)
- $^\star$  Provides indicator lights at platform control console for system distress, low fuel and foot switch status.



#### **Accessories & Options**

- 0.91 x 1.83 m Platform
- 1/2 in. Air Line to Platform
- · Light Package
- · Platform Worklights
- · Mesh to Mid-Rail
- Special Hydraulic Oils (Consult Factory)
- · Spark Arresting Muffler
- Accessory Packages

  - SkyWelder® PackageSkyGlazier® Package
  - Nite Bright® Package
  - SkyGuard®
  - Pipe Rack
  - Cable Ladder Carrier
  - ClearSky®

Note: Some options may increase lead time, and some option combinations may not be available.

# 600AJ ARTICULATING BOOM LIFT



#### **Dimensions**

All dimensions are approximate.





### **Reach Diagram**





# The JLG "1 & 5" Warranty

JLG Industries, Inc. backs its products with its exclusive "1 & 5" Warranty. We provide coverage on all products for one (1) full year and cover all specified major structural components for five (5) years. Due to continuous product improvements, we reserve the right to make specification and/or equipment changes without prior notification. This machine meets or exceeds AS/NZS 1418.10 2011 as originally manufactured for intended applications.

#### JLG Industries (Australia)

358 Park Road Regents Park, NSW 2143 Telephone 02 8718 6300 Fax 02 8718 6377

www.jlg.com.au

**An Oshkosh Corporation Company**