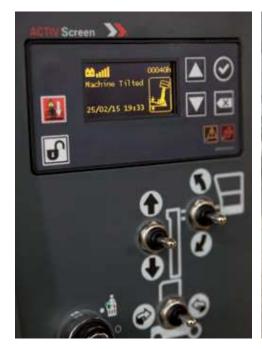

# ACTIV'Screen ACTIV'Screen ACTIV'Screen ACTIV'Screen

# ON-BOARD DIAGNOSTIC TOOL HAULOTTE ACTIV'SCREEN: MAINTENANCE AT HAND

Very easy to use, it provides operators and technicians with key information such as alarms for slope, etc.,

troubleshooting, as well as battery charge and maintenance alerts.

Operators or rental companies thus remain perfectly autonomous and have full control over the machine.

Haulotte ACTIV'Screen also lets technicians use their access code to program and calibrate the machine,

as well as diagnose malfunctions.

For maximum clarity, information is displayed in full text and available in six languages.

STAR also offers wireless access thanks to its compatibility with the Haulotte Diag universal tool, featuring advanced diagnostic functions.