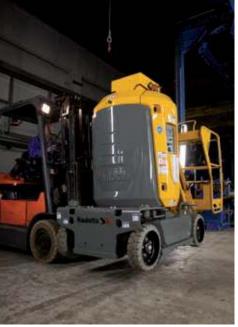

# A UNIQUE SYSTEM, WITH THE FORKLIFT TINE POCKETS INTEGRATED TO THE CHASSIS

This totally revamped chassis incorporates specially designed forklift tine pockets (patent pending).

With this simple and efficient solution, the machine can be lifted without any risk of tipping over.

#### QUICK AND FUNCTIONAL SLINGING AND STOWAGE

Equipped with large, easily accessible tie-down points, STAR is easy to tie down. Also, to simplify craning operations, stowage lifting can be done using specific lift points on the chassis.