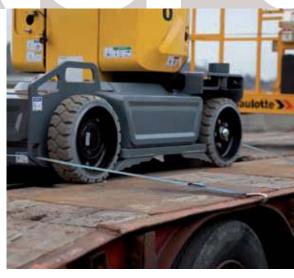

# A UNIQUE SYSTEM, WITH THE FORKLIFT TINE POCKETS INTEGRATED TO THE CHASSIS

This totally revamped chassis incorporates specially designed forklift tine pockets (patent pending).

With this simple and efficient solution, the machine can be lifted without any risk of tipping over.

#### **GRADEABILITY UP TO 25%**

With gradeability up to 25%, STAR climbs smoothly on most truck ramps.  $\,$ 