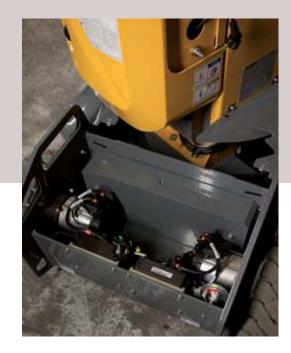

#### **DIRECT ACCESS TO CONTROL POINTS**

STAR has been designed to ensure quick access to components and control points, with a tilt sensor inside the turret, an inspection hatch to access mast boxes, easy assembly and disassembly of lower hoods. Downtime is thus reduced to a minimum!