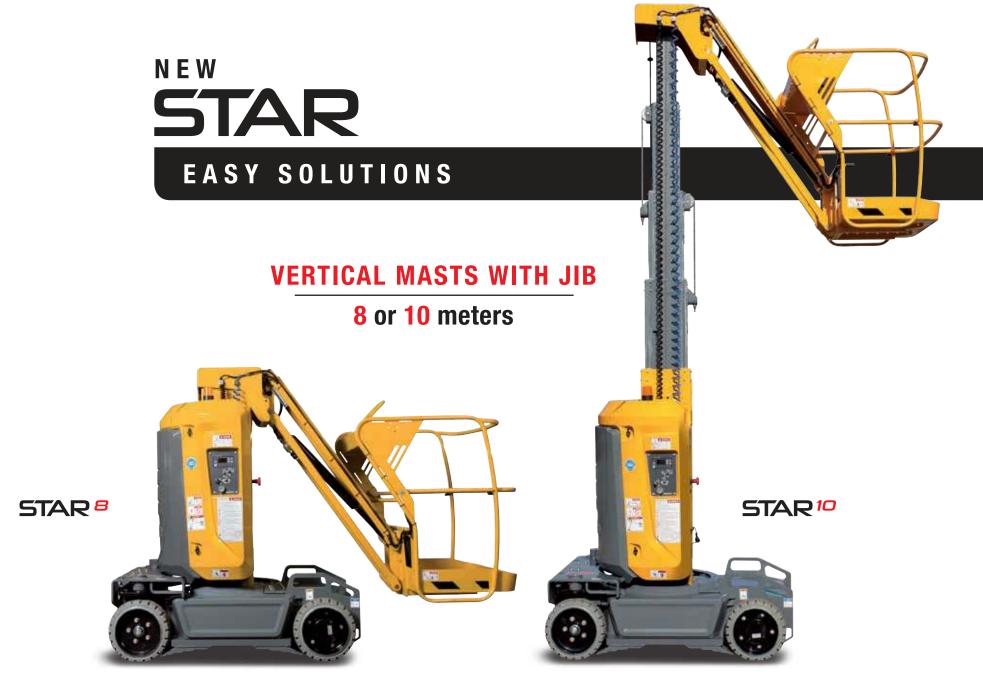

# THE NEW STAR RANGE

Everything's changed except the name!

More agile, more robust, more reliable than ever, easier to use, transport and maintain...

The STAR range, packed with performance to boost your business!









The ideal solution to carry out daily tasks aloft, efficiently and safely:



















# **OPTIMAL AGILITY IN HARD-TO-REACH PLACES**

to maneuver and work efficiently and quickly, while ensuring operator safety.





♠ AC POWERED

# AC MOTOR TECHNOLOGY: PRECISION AT YOUR FINGERTIPS

Combining high torque with precise and smooth control, AC motors provide unmatched precision and comfort to get to hard-to-reach areas.

You will fully benefit from its 3-meter horizontal outreach, reliably and safely.



#### **ZERO TAIL SWING**

Wherever it needs to work, the STAR can work in an area where the chassis fits as there is no tail swing.



To move around accurately in tight and confined spaces, STAR features a new upper control box. Thanks to its joystick, control and maneuvering alo