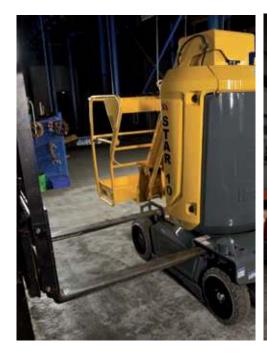

# THANKS TO ITS PURPOSE-BUILT DESIGN

To adapt to all logistical constraints, STAR can be loaded or unloaded quickly, efficiently and safely.

# A UNIQUE SYSTEM, WITH THE FORKLIFT TINE POCKETS INTEGRATED TO THE CHASSIS

This totally revamped chassis incorporates specially designed forklift tine pockets (patent pending).

With this simple and efficient solution, the machine can be lifted without any risk of tipping over.