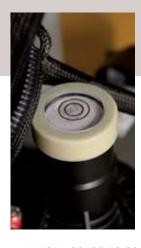

#### **DIRECT ACCESS TO CONTROL POINTS**

STAR has been designed to ensure quick access to components and control points, with a tilt sensor inside the turret, an inspection hatch to access mast boxes, easy assembly and disassembly of lower hoods. Downtime is thus reduced to a minimum!