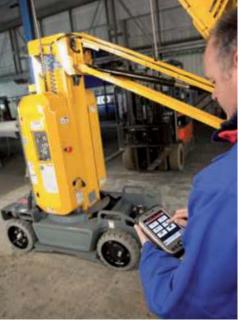

Operators or rental companies thus remain perfectly autonomous and have full control over the machine.

Haulotte ACTIV'Screen also lets technicians use their access code to program and calibrate the machine,

as well as diagnose malfunctions.

For maximum clarity, information is displayed in full text and available in six languages.

STAR also offers wireless access thanks to its compatibility with the Haulotte Diag universal tool, featuring advanced diagnostic functions.