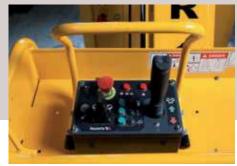

#### **ZERO TAIL SWING**

Wherever it needs to work, the STAR can work in an area where the chassis fits as there is no tail swing.

To move around accurately in tight and confined spaces, STAR features a new upper control box. Thanks to its joystick, control and maneuvering aloft are intuitive, secure and precise.

# ON-BOARD DIAGNOSTIC TOOL HAULOTTE ACTIV'SCREEN: MAINTENANCE AT HAND

Very easy to use, it provides operators and technicians with key information such as alarms for slope, etc.,

troubleshooting, as well as battery charge and maintenance alerts.

Operators or rental companies thus remain perfectly autonomous and have full control over the machine.

Haulotte ACTIV'Screen also lets technicians use their access code to program and calibrate the machine,

as well as diagnose malfunctions.

For maximum clarity, information is displayed in full text and available in six languages.

STAR also offers wireless access thanks to its compatibility with the Haulotte Diag universal tool, featuring advanced diagnostic functions.