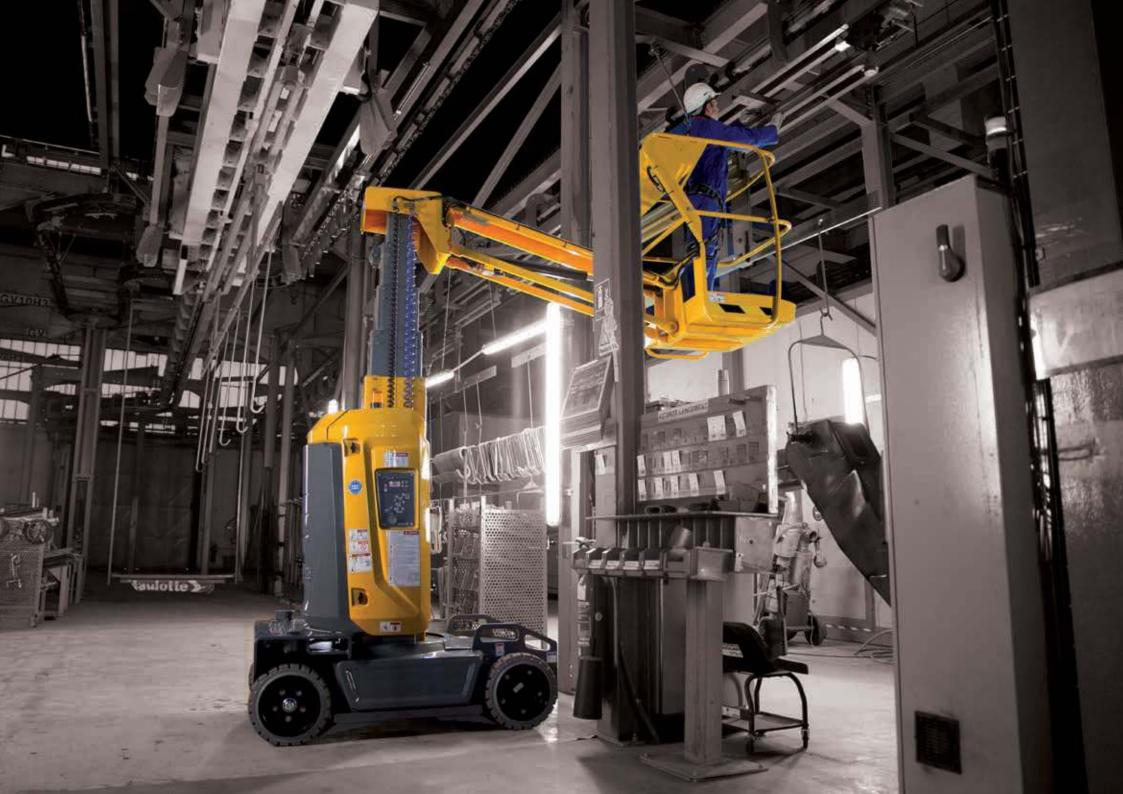

# **OPTIMAL AGILITY IN HARD-TO-REACH PLACES**

to maneuver and work efficiently and quickly, while ensuring operator safety.

♠ AC POWERED

# AC MOTOR TECHNOLOGY: PRECISION AT YOUR FINGERTIPS

Combining high torque with precise and smooth control, AC motors provide unmatched precision and comfort to get to hard-to-reach areas.

You will fully benefit from its 3-meter horizontal outreach, reliably and safely.

#### **ZERO TAIL SWING**

Wherever it needs to work, the STAR can work in an area where the chassis fits as there is no tail swing.

To move around accurately in tight and confined spaces, STAR features a new upper control box. Thanks to its joystick, control and maneuvering aloft are intuitive, secure and precise.

#### **UP TO TWO OPERATORS WORKING OUTDOORS**

STAR is versatile, designed for indoor or outdoor use on hard surfaces. STAR 8 can hold up to two operators indoors or outdoors, for maximum efficiency.