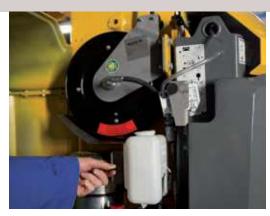

#### **CENTRALIZED BATTERY FILLING SIMPLE, RAPID AND** SAFE!

It is no longer necessary to check the water level of each battery to keep them from drying out - operators simply press a button to fill them automatically in less than one minute. This fastidious routine operation is now quick and easy to carry out, reducing the total cost of ownership by lowering maintenance costs.