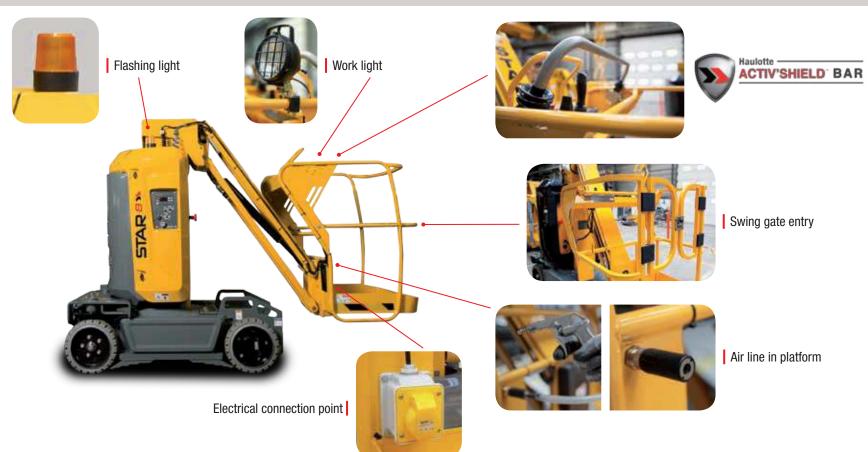

points, STAR is easy to tie down. Also, to simplify craning operations, stowage lifting can be done using specific lift points on the chassis.

#### **GRADEABILITY UP TO 25%**

With gradeability up to 25%, STAR climbs smoothly on most truck ramps.  $\,$ 

# STAR VERTICAL MASTS WITH JIB

### A MULTI-PURPOSE MACHINE



MAINTENANCE AND INDUSTRIAL CLEANING

INDOOR FINISHINGS

(electrical, lighting, plumbing, painting, HVAC, piping, fire detection systems, etc.)

MAINTENANCE AND OUTSIDE INFRASTRUCTURE CHANGES (lighting, signage, repairs, etc.)

LOGISTICS AND DISTRIBUTION (stock picking, warehousing, inventories, decorations, etc.)

**EVENTS** 

(trade shows, television studio sets, concerts, etc.)

# STAR VERTICAL MASTS WITH JIB

#### THE MAIN AVAILABLE OPTIONS

#### TO RESPOND TO YOUR NEEDS





La Peronnière BP 9 42152 l'Horme France Tél: +33 (0)4 77 29 24 24 Fax: +33 (0)4 77 29 43 95 haulotte@haulotte.com www.haulotte.com