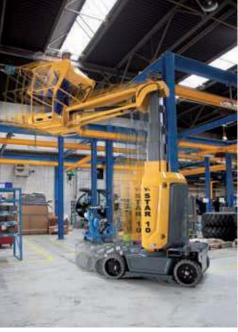

# **OPTIMAL AGILITY IN HARD-TO-REACH PLACES**

to maneuver and work efficiently and quickly, while ensuring operator safety.

♠ AC POWERED

# AC MOTOR TECHNOLOGY: PRECISION AT YOUR FINGERTIPS

Combining high torque with precise and smooth control, AC motors provide unmatched precision and comfort to get to hard-to-reach areas.

You will fully benefit from its 3-meter horizontal outreach, reliably and safely.

#### **ZERO TAIL SWING**

Wherever it needs to work, the STAR can work in an area where the chassis fits as there is no tail swing.

To move around accurately in tight and confined spaces, STAR features a new upper control box. Thanks to its joystick, control and maneuvering aloft are intuitive, secure and precise.

#### **UP TO TWO OPERATORS WORKING OUTDOORS**

STAR is versatile, designed for indoor or outdoor use on hard surfaces. STAR 8 can hold up to two operators indoors or outdoors, for maximum efficiency.