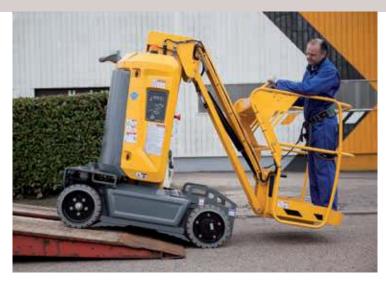

# THANKS TO ITS PURPOSE-BUILT DESIGN

To adapt to all logistical constraints, STAR can be loaded or unloaded quickly, efficiently and safely.

#### QUICK AND FUNCTIONAL SLINGING AND STOWAGE

Equipped with large, easily accessible tie-down points, STAR is easy to tie down. Also, to simplify craning operations, stowage lifting can be done using specific lift points on the chassis.