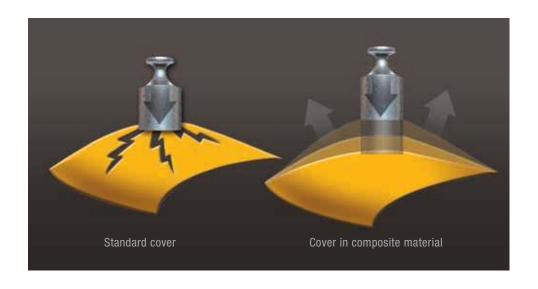

# HOODS MADE WITH HIGH-RESISTANCE COMPOSITE MATERIALS

In everyday use and in transit, hoods are the first parts exposed to shocks.

Thanks to an innovative bumper process developed for the automobile industry, new STAR hoods with shape memory retention are highly shock resistant.