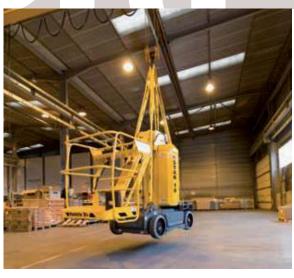

# AC MOTOR TECHNOLOGY: PRECISION AT YOUR FINGERTIPS

Combining high torque with precise and smooth control, AC motors provide unmatched precision and comfort to get to hard-to-reach areas.

You will fully benefit from its 3-meter horizontal outreach, reliably and safely.

#### **ZERO TAIL SWING**

Wherever it needs to work, the STAR can work in an area where the chassis fits as there is no tail swing.

To move around accurately in tight and confined spaces, STAR features a new upper control box. Thanks to its joystick, control and maneuvering aloft are intuitive, secure and precise.