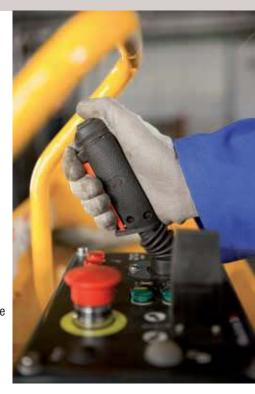

#### **ZERO TAIL SWING**

Wherever it needs to work, the STAR can work in an area where the chassis fits as there is no tail swing.

To move around accurately in tight and confined spaces, STAR features a new upper control box. Thanks to its joystick, control and maneuvering aloft are intuitive, secure and precise.

# ON-BOARD DIAGNOSTIC TOOL HAULOTTE ACTIV'SCREEN: MAINTENANCE AT HAND

Very easy to use, it provides operators and technicians with key information such as alarms for slope, etc.,

troubleshooting, as well as battery charge and maintenance alerts.

Operators or rental companies thus remain perfectly autonomous and have full control over the machine.

Haulotte ACTIV'Screen also lets technicians use their access code to program and calibrate the machine,

as well as diagnose malfunctions.

For maximum clarity, information is displayed in full text and available in six languages.

STAR also offers wireless access thanks to its compatibility with the Haulotte Diag universal tool, featuring advanced diagnostic functions.