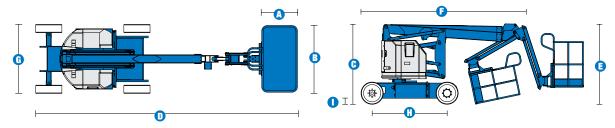

# **Specifications**

| MODEL                                                                                                                                                                                                                                                                                                                                                                                                                                                                                                                                                                                                                                                                                                                                                                                                                                                                                                                                                                                                                                                                                                                                                                                                                                                                                                                                                                                                                                                                                                                                                                                                                                                                                                                                                                                                                                                                                                                                                                                                                                                                                                                 | Z™-34/22N |            |  |
|-----------------------------------------------------------------------------------------------------------------------------------------------------------------------------------------------------------------------------------------------------------------------------------------------------------------------------------------------------------------------------------------------------------------------------------------------------------------------------------------------------------------------------------------------------------------------------------------------------------------------------------------------------------------------------------------------------------------------------------------------------------------------------------------------------------------------------------------------------------------------------------------------------------------------------------------------------------------------------------------------------------------------------------------------------------------------------------------------------------------------------------------------------------------------------------------------------------------------------------------------------------------------------------------------------------------------------------------------------------------------------------------------------------------------------------------------------------------------------------------------------------------------------------------------------------------------------------------------------------------------------------------------------------------------------------------------------------------------------------------------------------------------------------------------------------------------------------------------------------------------------------------------------------------------------------------------------------------------------------------------------------------------------------------------------------------------------------------------------------------------|-----------|------------|--|
| MEASUREMENTS                                                                                                                                                                                                                                                                                                                                                                                                                                                                                                                                                                                                                                                                                                                                                                                                                                                                                                                                                                                                                                                                                                                                                                                                                                                                                                                                                                                                                                                                                                                                                                                                                                                                                                                                                                                                                                                                                                                                                                                                                                                                                                          | Metric    | US         |  |
| Working height maximum*                                                                                                                                                                                                                                                                                                                                                                                                                                                                                                                                                                                                                                                                                                                                                                                                                                                                                                                                                                                                                                                                                                                                                                                                                                                                                                                                                                                                                                                                                                                                                                                                                                                                                                                                                                                                                                                                                                                                                                                                                                                                                               | 12.52 m   | 40 ft 6 in |  |
| Platform height maximum                                                                                                                                                                                                                                                                                                                                                                                                                                                                                                                                                                                                                                                                                                                                                                                                                                                                                                                                                                                                                                                                                                                                                                                                                                                                                                                                                                                                                                                                                                                                                                                                                                                                                                                                                                                                                                                                                                                                                                                                                                                                                               | 10.52 m   | 34 ft 6 in |  |
| Horizontal reach maximum                                                                                                                                                                                                                                                                                                                                                                                                                                                                                                                                                                                                                                                                                                                                                                                                                                                                                                                                                                                                                                                                                                                                                                                                                                                                                                                                                                                                                                                                                                                                                                                                                                                                                                                                                                                                                                                                                                                                                                                                                                                                                              | 6.78 m    | 22 ft 3 in |  |
| Up and over clearance maximum                                                                                                                                                                                                                                                                                                                                                                                                                                                                                                                                                                                                                                                                                                                                                                                                                                                                                                                                                                                                                                                                                                                                                                                                                                                                                                                                                                                                                                                                                                                                                                                                                                                                                                                                                                                                                                                                                                                                                                                                                                                                                         | 4.62 m    | 15 ft 2 in |  |
| Platform length                                                                                                                                                                                                                                                                                                                                                                                                                                                                                                                                                                                                                                                                                                                                                                                                                                                                                                                                                                                                                                                                                                                                                                                                                                                                                                                                                                                                                                                                                                                                                                                                                                                                                                                                                                                                                                                                                                                                                                                                                                                                                                       | 0.76 m    | 2 ft 6 in  |  |
| 3 Platform width                                                                                                                                                                                                                                                                                                                                                                                                                                                                                                                                                                                                                                                                                                                                                                                                                                                                                                                                                                                                                                                                                                                                                                                                                                                                                                                                                                                                                                                                                                                                                                                                                                                                                                                                                                                                                                                                                                                                                                                                                                                                                                      | 1.42 m    | 4 ft 8 in  |  |
| Height - stowed                                                                                                                                                                                                                                                                                                                                                                                                                                                                                                                                                                                                                                                                                                                                                                                                                                                                                                                                                                                                                                                                                                                                                                                                                                                                                                                                                                                                                                                                                                                                                                                                                                                                                                                                                                                                                                                                                                                                                                                                                                                                                                       | 2.00 m    | 6 ft 7 in  |  |
| DLength - stowed                                                                                                                                                                                                                                                                                                                                                                                                                                                                                                                                                                                                                                                                                                                                                                                                                                                                                                                                                                                                                                                                                                                                                                                                                                                                                                                                                                                                                                                                                                                                                                                                                                                                                                                                                                                                                                                                                                                                                                                                                                                                                                      | 5.72 m    | 18 ft 9 in |  |
| 3 Storage height                                                                                                                                                                                                                                                                                                                                                                                                                                                                                                                                                                                                                                                                                                                                                                                                                                                                                                                                                                                                                                                                                                                                                                                                                                                                                                                                                                                                                                                                                                                                                                                                                                                                                                                                                                                                                                                                                                                                                                                                                                                                                                      | 2.26 m    | 7 ft 5 in  |  |
| Storage length     ■ Company of the length of the | 4.19 m    | 13 ft 9 in |  |
| G Width                                                                                                                                                                                                                                                                                                                                                                                                                                                                                                                                                                                                                                                                                                                                                                                                                                                                                                                                                                                                                                                                                                                                                                                                                                                                                                                                                                                                                                                                                                                                                                                                                                                                                                                                                                                                                                                                                                                                                                                                                                                                                                               | 1.47 m    | 4 ft 10 in |  |
|                                                                                                                                                                                                                                                                                                                                                                                                                                                                                                                                                                                                                                                                                                                                                                                                                                                                                                                                                                                                                                                                                                                                                                                                                                                                                                                                                                                                                                                                                                                                                                                                                                                                                                                                                                                                                                                                                                                                                                                                                                                                                                                       | 1.88 m    | 6 ft 2 in  |  |
| OGround clearance - centre                                                                                                                                                                                                                                                                                                                                                                                                                                                                                                                                                                                                                                                                                                                                                                                                                                                                                                                                                                                                                                                                                                                                                                                                                                                                                                                                                                                                                                                                                                                                                                                                                                                                                                                                                                                                                                                                                                                                                                                                                                                                                            | 0.14 m    | 5.5 in     |  |