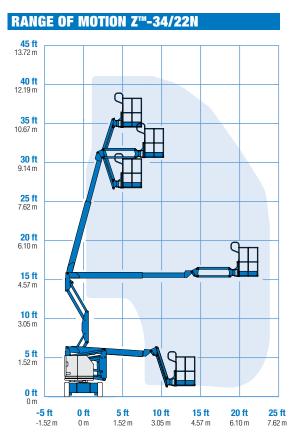

#### **MEASUREMENTS**

- 12.52 m (40 ft 6 in) working height
- 6.78 m (22 ft 3 in) horizontal reach
- 4.62 m (15 ft 2 in) up and over clearance
- Up to 227 kg (500 lbs) lift capacity